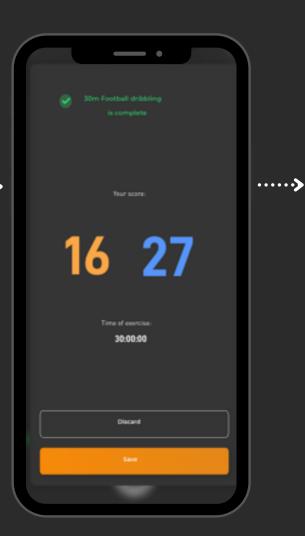

llCourts







# **SMARTPOLES**

#### **HARD- AND SOFTWARE**

The metal poles (with Smartlights) are beneath the artificial turf or existing sports floor installed on a concrete base. The 'gates' can be placed up with a distance to 50 meters apart. The metal poles must be placed within 120 centimetres of each other for optimal operation of the sensors of the SmartLights. The poles are fitted with 'smart' sensors at different heights (6 cm, 25 cm, 100 cm).

In each pole there's a waterproof electronic sleeve, placed with a wifi connection which is connected to a wifi box next to the court.









#### **City of Rotterdam**



02 **Urban SkillCourts** 

















## **USER FLOW**









Book a zone

Choose exercise

Start exercise

Score and data

### **INDIVIDUAL STATISTICS**









# **Booking Information**

- activity tracking
- sensor statistics
- target group / age groups
- popular hours
- popular exercises and games
- rankings



#