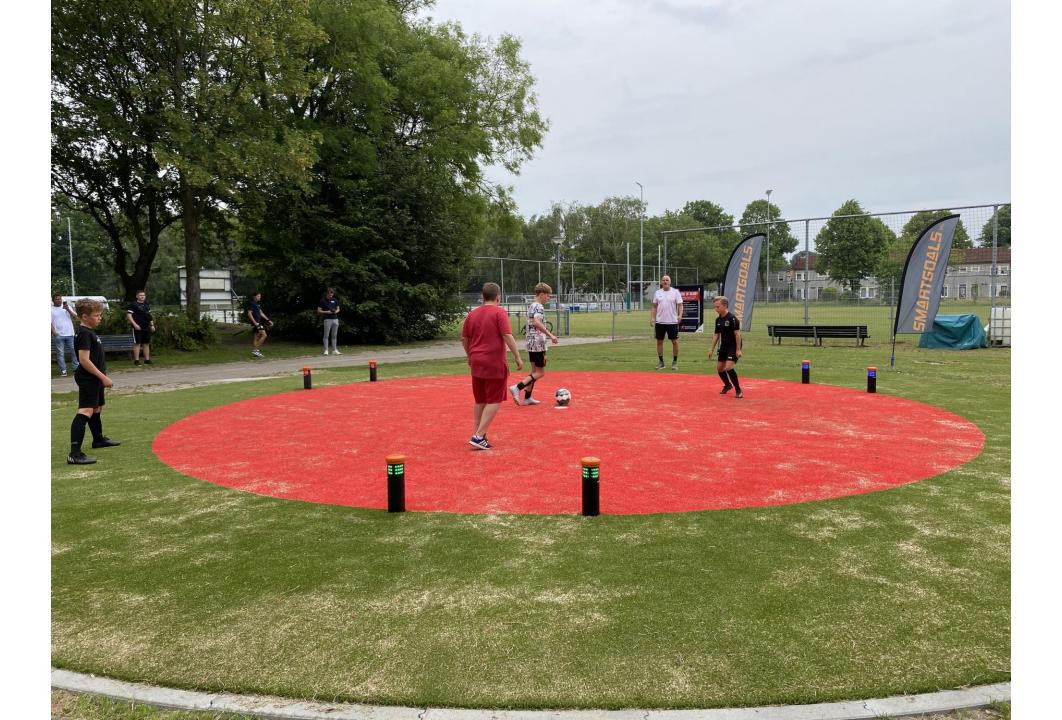

#### **HARD- AND SOFTWARE**

The metal poles (with Smartlights) are beneath the artificial turf or existing sports floor installed on a concrete base. The 'gates' can be placed up with a distance to 50 meters apart. The metal poles must be placed within 120 centimetres of each other for optimal operation of the sensors of the SmartLights. The poles are fitted with 'smart' sensors at different heights (6 cm, 25 cm, 100 cm).

In each pole there's a waterproof electronic sleeve, placed with a wifi connection which is connected to a wifi box next to the court.