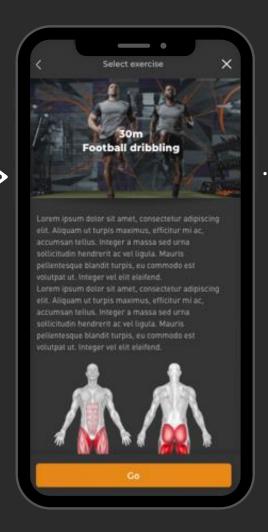

#### SmartGoals Urban SkillCourts







# **SMARTPOLES**

#### **HARD- AND SOFTWARE**

The metal poles (with Smartlights) are beneath the artificial turf or existing sports floor installed on a concrete base. The 'gates' can be placed up with a distance to 50 meters apart. The metal poles must be placed within 120 centimetres of each other for optimal operation of the sensors of the SmartLights. The poles are fitted with 'smart' sensors at different heights (6 cm, 25 cm, 100 cm).

In each pole there's a waterproof electronic sleeve, placed with a wifi connection which is connected to a wifi box next to the court.









#### **City of Rotterdam**



02 **Urban SkillCourts** 

















## **USER FLOW**









Book a zone

Choose exercise

Start exercise

Score and data

### **INDIVIDUAL STATISTICS**









# **Booking Information**

- activity tracking
- sensor statistics
- target group / age groups
- popular hours
- popular exercises and games
- rankings



#