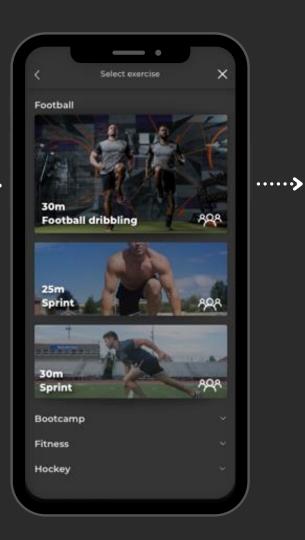

#### SmartGoals Urban SkillCourts







# **SMARTPOLES**

#### **HARD- AND SOFTWARE**

The metal poles (with Smartlights) are beneath the artificial turf or existing sports floor installed on a concrete base. The 'gates' can be placed up with a distance to 50 meters apart. The metal poles must be placed within 120 centimetres of each other for optimal operation of the sensors of the SmartLights. The poles are fitted with 'smart' sensors at different heights (6 cm, 25 cm, 100 cm).

In each pole there's a waterproof electronic sleeve, placed with a wifi connection which is connected to a wifi box next to the court.









#### **City of Rotterdam**



02 **Urban SkillCourts** 

















## **USER FLOW**









Book a zone

Choose exercise

Start exercise

Score and data

### **INDIVIDUAL STATISTICS**









# **Booking Information**

- activity tracking
- sensor statistics
- target group / age groups
- popular hours
- popular exercises and games
- rankings



#