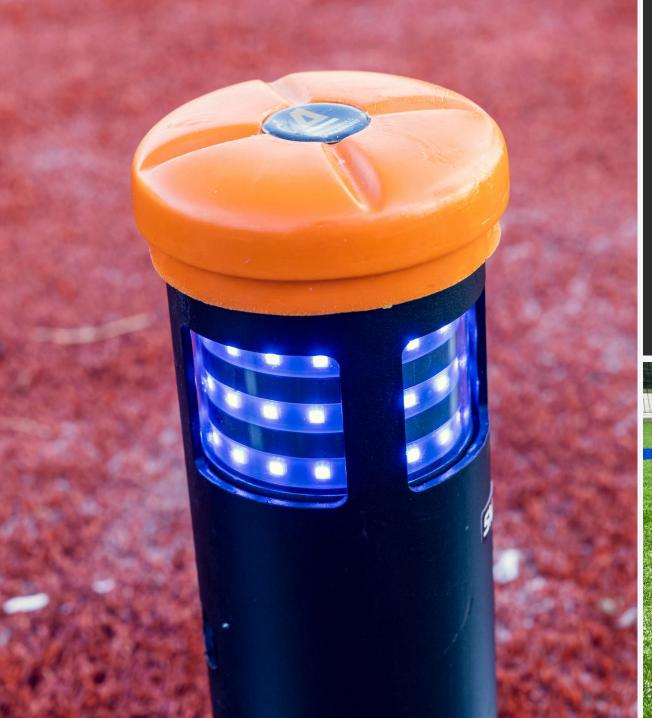

#### **HARD- AND SOFTWARE**

The metal poles (with Smartlights) are beneath the artificial turf or existing sports floor installed on a concrete base. The 'gates' can be placed up with a distance to 50 meters apart. The metal poles must be placed within 120 centimetres of each other for optimal operation of the sensors of the SmartLights. The poles are fitted with 'smart' sensors at different heights (6 cm, 25 cm, 100 cm).

In each pole there's a waterproof electronic sleeve, placed with a wifi connection which is connected to a wifi box next to the court.