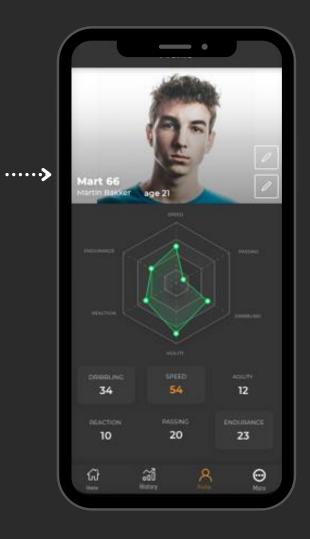

urts







# **SMARTPOLES**

#### **HARD- AND SOFTWARE**

The metal poles (with Smartlights) are beneath the artificial turf or existing sports floor installed on a concrete base. The 'gates' can be placed up with a distance to 50 meters apart. The metal poles must be placed within 120 centimetres of each other for optimal operation of the sensors of the SmartLights. The poles are fitted with 'smart' sensors at different heights (6 cm, 25 cm, 100 cm).

In each pole there's a waterproof electronic sleeve, placed with a wifi connection which is connected to a wifi box next to the court.









#### **City of Rotterdam**



02 **Urban SkillCourts** 

















## **USER FLOW**









Book a zone

Choose exercise

Start exercise

Score and data

### **INDIVIDUAL STATISTICS**









# **Booking Information**

- activity tracking
- sensor statistics
- target group / age groups
- popular hours
- popular exercises and games
- rankings



#