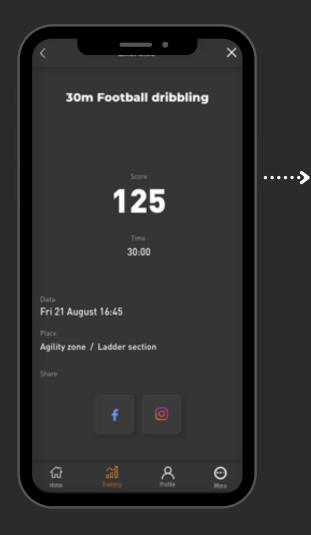

killCourts







# **SMARTPOLES**

#### **HARD- AND SOFTWARE**

The metal poles (with Smartlights) are beneath the artificial turf or existing sports floor installed on a concrete base. The 'gates' can be placed up with a distance to 50 meters apart. The metal poles must be placed within 120 centimetres of each other for optimal operation of the sensors of the SmartLights. The poles are fitted with 'smart' sensors at different heights (6 cm, 25 cm, 100 cm).

In each pole there's a waterproof electronic sleeve, placed with a wifi connection which is connected to a wifi box next to the court.









#### **City of Rotterdam**



02 **Urban SkillCourts** 

















## **USER FLOW**









Book a zone

Choose exercise

Start exercise

Score and data

### **INDIVIDUAL STATISTICS**









# **Booking Information**

- activity tracking
- sensor statistics
- target group / age groups
- popular hours
- popular exercises and games
- rankings



#