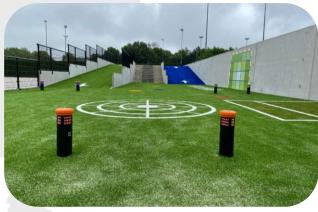

#### **HARD- AND SOFTWARE**

The metal poles (with Smartlights) are beneath the artificial turf or existing sports floor installed on a concrete base. The 'gates' can be placed up with a distance to 50 meters apart. The metal poles must be placed within 120 centimetres of each other for optimal operation of the sensors of the SmartLights. The poles are fitted with 'smart' sensors at different heights (6 cm, 25 cm, 100 cm).

In each pole there's a waterproof electronic sleeve, placed with a wifi connection which is connected to a wifi box next to the court.