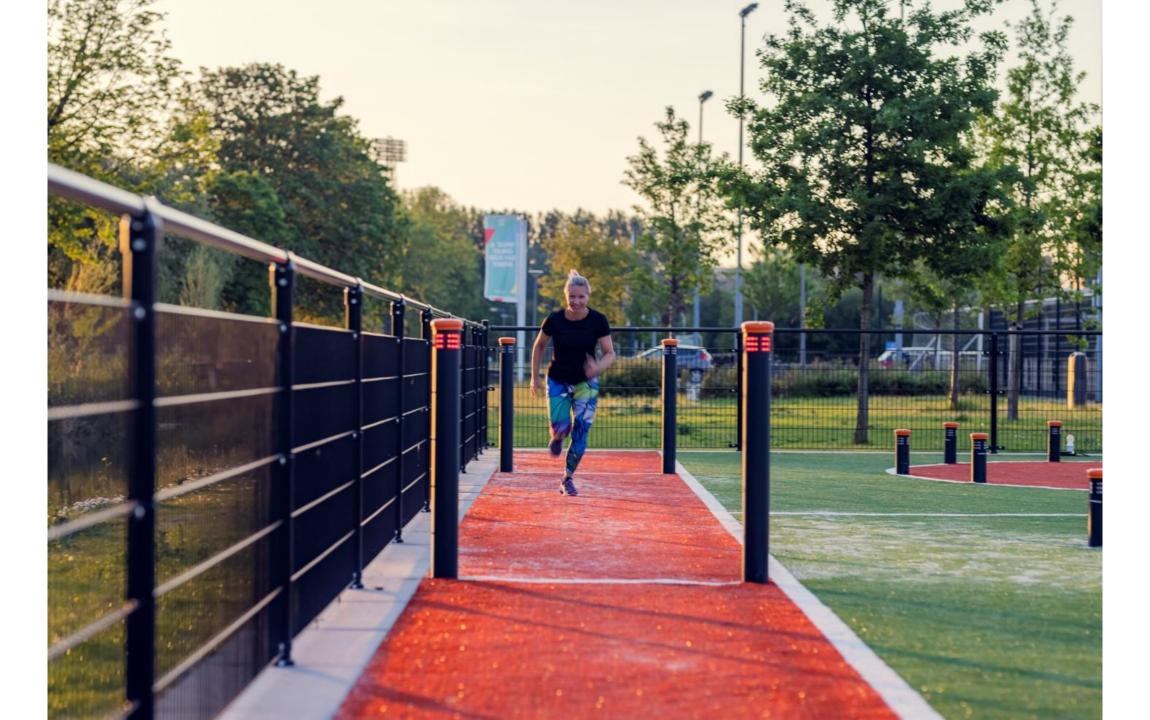

#### **HARD- AND SOFTWARE**

The metal poles (with Smartlights) are beneath the artificial turf or existing sports floor installed on a concrete base. The 'gates' can be placed up with a distance to 50 meters apart. The metal poles must be placed within 120 centimetres of each other for optimal operation of the sensors of the SmartLights. The poles are fitted with 'smart' sensors at different heights (6 cm, 25 cm, 100 cm).

In each pole there's a waterproof electronic sleeve, placed with a wifi connection which is connected to a wifi box next to the court.