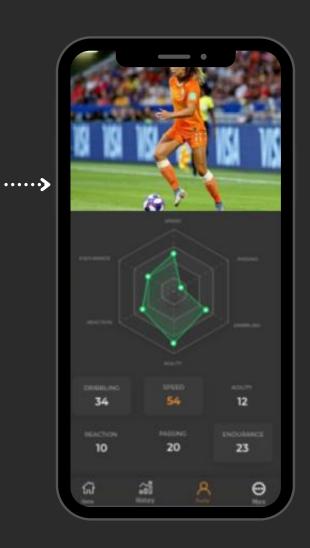

#### SmartGoals Urban SkillCourts







# **SMARTPOLES**

#### **HARD- AND SOFTWARE**

The metal poles (with Smartlights) are beneath the artificial turf or existing sports floor installed on a concrete base. The 'gates' can be placed up with a distance to 50 meters apart. The metal poles must be placed within 120 centimetres of each other for optimal operation of the sensors of the SmartLights. The poles are fitted with 'smart' sensors at different heights (6 cm, 25 cm, 100 cm).

In each pole there's a waterproof electronic sleeve, placed with a wifi connection which is connected to a wifi box next to the court.









#### **City of Rotterdam**



02 **Urban SkillCourts** 

















## **USER FLOW**









Book a zone

Choose exercise

Start exercise

Score and data

### **INDIVIDUAL STATISTICS**









# **Booking Information**

- activity tracking
- sensor statistics
- target group / age groups
- popular hours
- popular exercises and games
- rankings



#