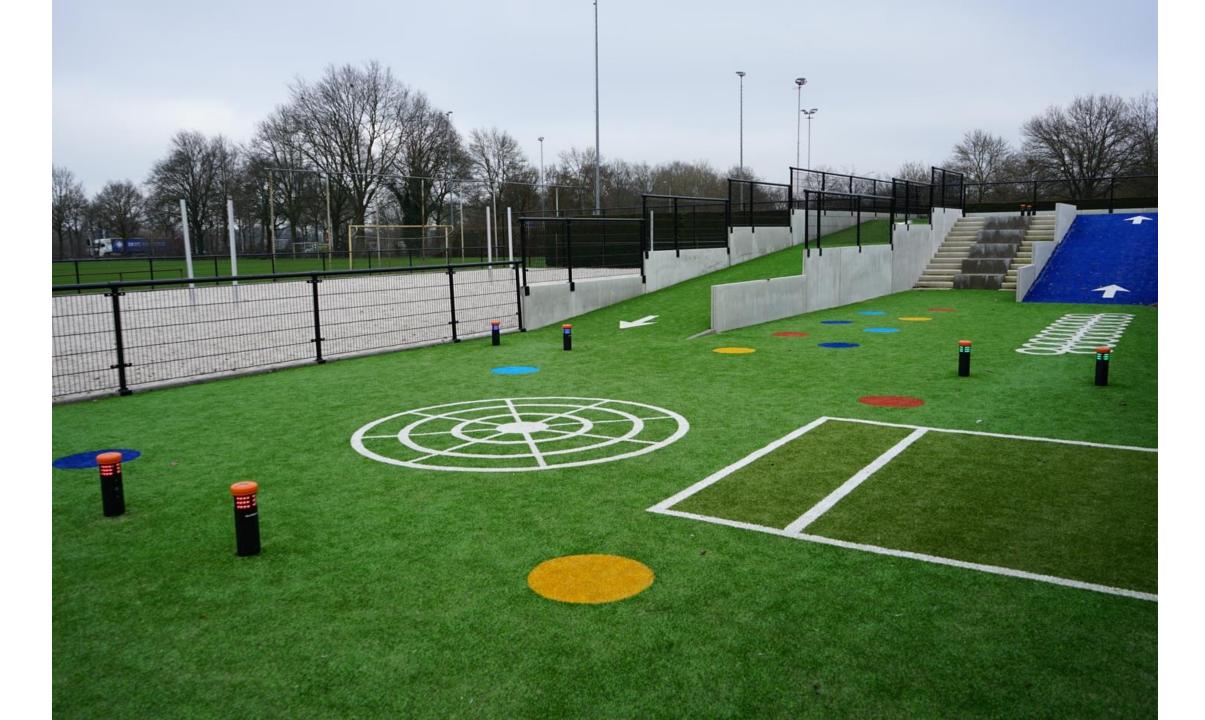

#### **HARD- AND SOFTWARE**

The metal poles (with Smartlights) are beneath the artificial turf or existing sports floor installed on a concrete base. The 'gates' can be placed up with a distance to 50 meters apart. The metal poles must be placed within 120 centimetres of each other for optimal operation of the sensors of the SmartLights. The poles are fitted with 'smart' sensors at different heights (6 cm, 25 cm, 100 cm).

In each pole there's a waterproof electronic sleeve, placed with a wifi connection which is connected to a wifi box next to the court.