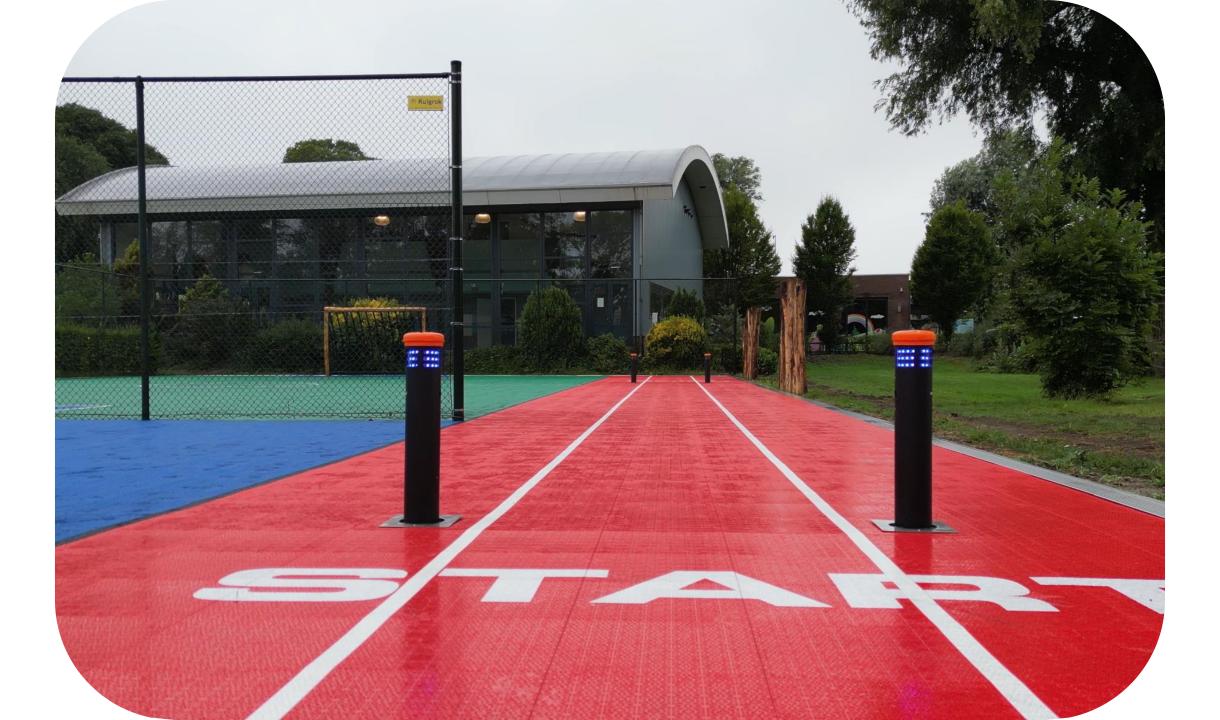

#### **HARD- AND SOFTWARE**

The metal poles (with Smartlights) are beneath the artificial turf or existing sports floor installed on a concrete base. The 'gates' can be placed up with a distance to 50 meters apart. The metal poles must be placed within 120 centimetres of each other for optimal operation of the sensors of the SmartLights. The poles are fitted with 'smart' sensors at different heights (6 cm, 25 cm, 100 cm).

In each pole there's a waterproof electronic sleeve, placed with a wifi connection which is connected to a wifi box next to the court.