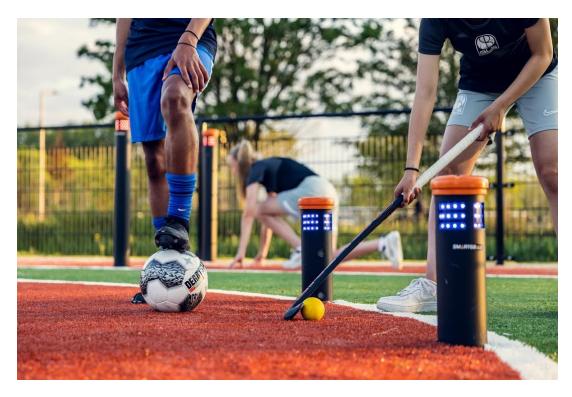

#### **HARD- AND SOFTWARE**

The metal poles (with Smartlights) are beneath the artificial turf or existing sports floor installed on a concrete base. The 'gates' can be placed up with a distance to 50 meters apart. The metal poles must be placed within 120 centimetres of each other for optimal operation of the sensors of the SmartLights. The poles are fitted with 'smart' sensors at different heights (6 cm, 25 cm, 100 cm).

In each pole there's a waterproof electronic sleeve, placed with a wifi connection which is connected to a wifi box next to the court.