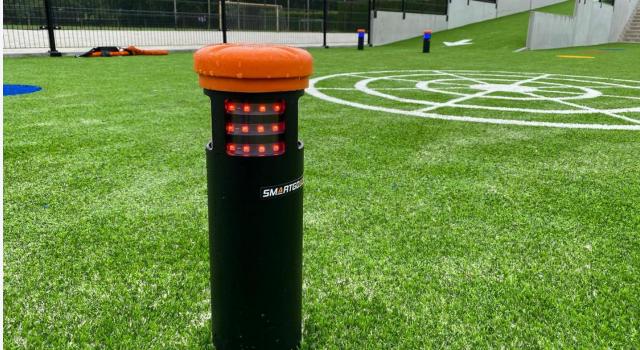

#### **HARD- AND SOFTWARE**

The metal poles (with Smartlights) are beneath the artificial turf or existing sports floor installed on a concrete base. The 'gates' can be placed up with a distance to 50 meters apart. The metal poles must be placed within 120 centimetres of each other for optimal operation of the sensors of the SmartLights. The poles are fitted with 'smart' sensors at different heights (6 cm, 25 cm, 100 cm).

In each pole there's a waterproof electronic sleeve, placed with a wifi connection which is connected to a wifi box next to the court.