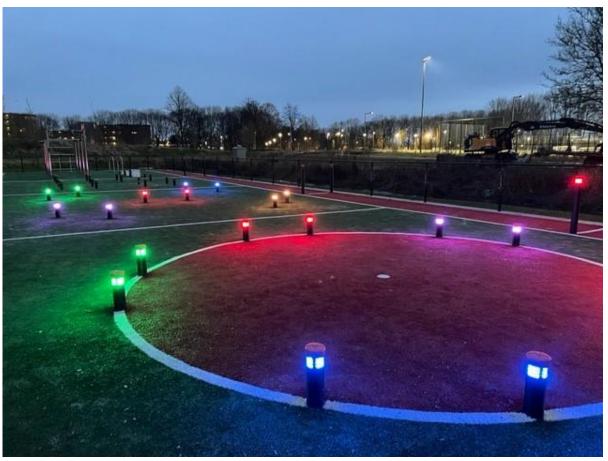

#### **HARD- AND SOFTWARE**

The metal poles (with Smartlights) are beneath the artificial turf or existing sports floor installed on a concrete base. The 'gates' can be placed up with a distance to 50 meters apart. The metal poles must be placed within 120 centimetres of each other for optimal operation of the sensors of the SmartLights. The poles are fitted with 'smart' sensors at different heights (6 cm, 25 cm, 100 cm).

In each pole there's a waterproof electronic sleeve, placed with a wifi connection which is connected to a wifi box next to the court.

#### **City of Rotterdam**

02 **Urban SkillCourts** 