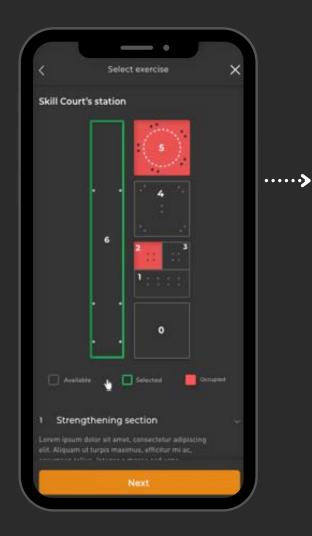

#### SmartGoals Urban SkillCourts







# **SMARTPOLES**

#### **HARD- AND SOFTWARE**

The metal poles (with Smartlights) are beneath the artificial turf or existing sports floor installed on a concrete base. The 'gates' can be placed up with a distance to 50 meters apart. The metal poles must be placed within 120 centimetres of each other for optimal operation of the sensors of the SmartLights. The poles are fitted with 'smart' sensors at different heights (6 cm, 25 cm, 100 cm).

In each pole there's a waterproof electronic sleeve, placed with a wifi connection which is connected to a wifi box next to the court.









#### **City of Rotterdam**



02 **Urban SkillCourts** 

















## **USER FLOW**









Book a zone

Choose exercise

Start exercise

Score and data

### **INDIVIDUAL STATISTICS**









# **Booking Information**

- activity tracking
- sensor statistics
- target group / age groups
- popular hours
- popular exercises and games
- rankings



#