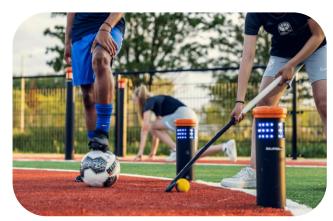

#### **HARD- AND SOFTWARE**

The metal poles (with Smartlights) are beneath the artificial turf or existing sports floor installed on a concrete base. The 'gates' can be placed up with a distance to 50 meters apart. The metal poles must be placed within 120 centimetres of each other for optimal operation of the sensors of the SmartLights. The poles are fitted with 'smart' sensors at different heights (6 cm, 25 cm, 100 cm).

In each pole there's a waterproof electronic sleeve, placed with a wifi connection which is connected to a wifi box next to the court.